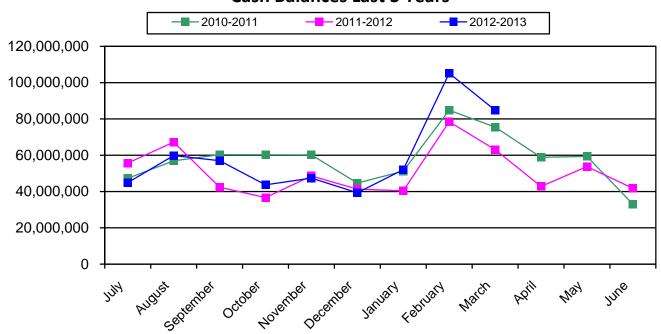

### **CASH BALANCES**

The cash balance as of March 31, 2013 is \$84,802,954. The unencumbered balance as of March 31, 2013 is \$73,914,360. See Figure 6 for details.

Figure 6

| 2013         |
|--------------|
| \$46,626,244 |
| 500,339,877  |
| 462,168,276  |
| 38,171,601   |
| 5,109        |
| 84,802,954   |
| 10,888,594   |
| \$73,914,360 |
|              |

### **Cash Balances Last 3 Years**

4/16/13 15:22:04 Report: BUDCEN04R