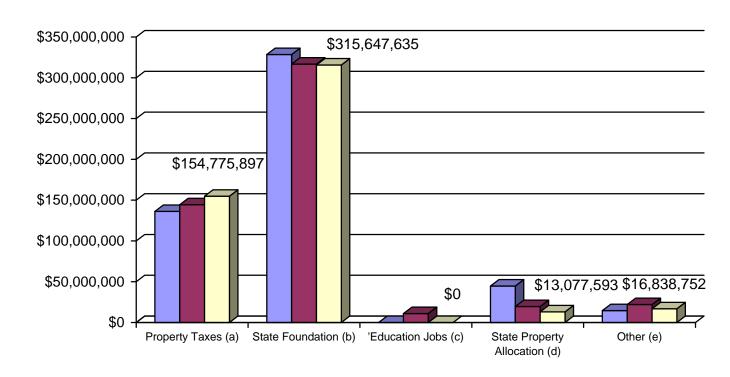

Through March 31, 2013 the District has expended \$462.2 million and has outstanding encumbrances of \$10.9 million. This total of \$473.1 million reflects 72.45% of the District's total appropriation (see Exhibit A). A statistical spending range for the District is based on two analyses: first, time elapsed is **nine months** or 75.00% of the fiscal year has passed. Secondly, twenty of twenty-six (20/26), or 76.92% of the total pay periods have passed. Figure 1 illustrates these points.

Figure 3

Overall, the District's encumbrance/expenditure level through March is on target based on the above analysis. As an examination of the categories of expenditures is performed, cyclical variances are noted between categories which relate specifically to school opening activities. Figure 3 compares the various expenditure categories to the expected level and to the prior two years. The three years of data will be beneficial for trend analysis performed throughout the year.