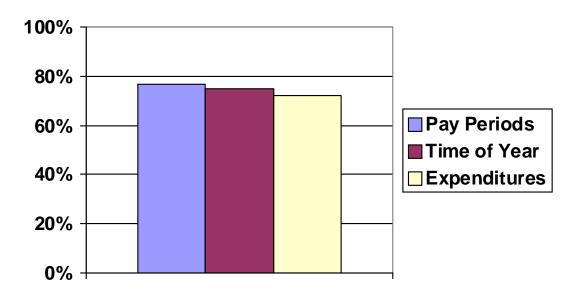

Figure 3

Overall, the District's encumbrance/expenditure level through March is on target based on the above analysis. As an examination of the categories of expenditures is performed, cyclical variances are noted between categories which relate specifically to school opening activities. Figure 3 compares the various expenditure categories to the expected level and to the prior two years. The three years of data will be beneficial for trend analysis performed throughout the year.

JULY 1, 2012-MARCH 31, 2013 FINANCIAL STATUS REPORT

As Figure 4 and 5 illustrates, overall salaries and fringe benefits are slightly above the target for this time of year. Salaries and fringe benefits are lower than last year for this time of year, which is primarily due to the General Fund having 527 less budgeted employees in fiscal year 2013 than fiscal year 2012 through the first semester. Due to the passage of the November levy, the District recalled 193 teachers to restore 50 minutes to the school day beginning at the second semester. We will continue to closely monitor this area the remainder of the fiscal year. Salaries averaged \$11.1 million in March which is slightly higher to the \$11.0 million average in February.

The current year Purchased Services and Materials categories indicate a 69.93% encumbrance/expenditure level for March.

The Capital encumbrance/expenditure level, whose budget comprises only .24% of the total General Fund budget, indicates a 70.62% encumbrance/expenditure level for March. It should be noted that the vast majority of on-going construction projects are accounted for in other funds and therefore not reflected in the encumbrances/expenditures above.

Finally, the debt service and other objects category of encumbrance/expenditures, which mainly reflects the payment of principal and interest for the energy conservation notes and QZAB notes, treasurer and auditor fees, and the transfer of monies to other District funds (as required by State regulations), is as expected as of March 31, 2013. Debt payments occur in July and April while the transfer of monies to other District funds will occur in June.